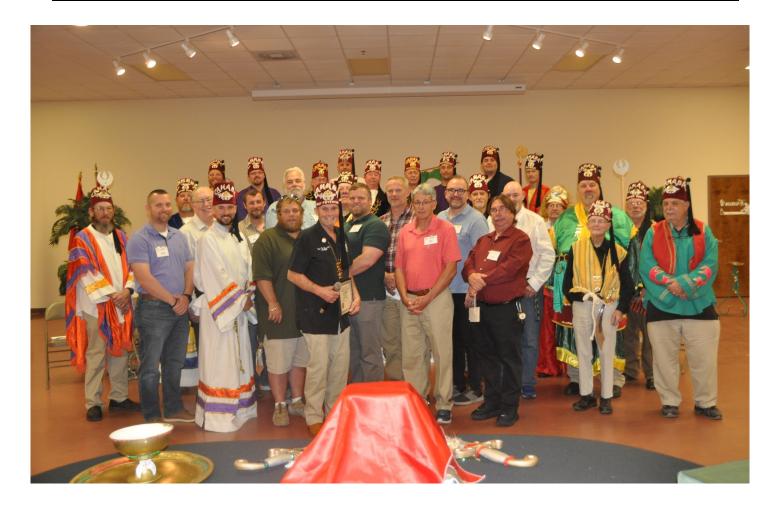

### **Summer 2023**

The Voice of Cahaba Shrine

WELCOME TO THE 11 NOBLES OF THE SPRING CEREMONIAL CLASS SATURDAY, MAY 6, 2023 IN HONOR OF NOBLE GEORGE A. PIPES

Southeastern Shrine Association will be in Pigeon Forge, Tennessee on August 9-12. This is always a good time in the mountains. I hope to see a good turnout for this.

Thanks to all who participated and came out to our Spring Ceremonial in honor of Noble George Pipes. This turned out to be one of our better ceremonials in some time. Great fellowship, fun and food was enjoyed by all.

### **CHIEF RABBAN** Noble Kerry Stanley

Hello Nobles and Ladies,

Gosh how time flies by. Here we are rolling into June already. I hope all who got to come out to the Spring Ceremonial had a good time. It was a momentous occasion with the class being in honor of Noble George Pipes. We were able to welcome 11 new Nobles to the Fraternity. If you missed it, we will do it again this fall.

Our Membership Chairman, Noble Gerald Robinson, is doing a great job. He has called and visited with a lot of new Masons and feels sure we will be getting a large group to join us very soon.

Noble Zach Wade did a great job on our Spring Ceremonial. We were so happy to have 11 new Masons join our ranks as Nobles. The day was great and the food was even better.