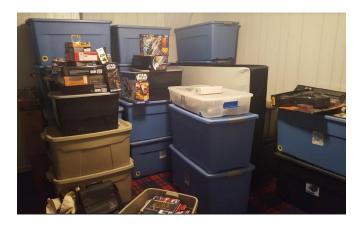

#### MAY THE FORCE BE WITH OUR ROADRUNNERS!

On May 4th the Recorder went to Decatur to pick up 30 totes of vintage (never been opened) Star Wars toys donated in memory of John Tracy by his wife Nicole. Pam sought out vendors, and after a few bidding wars, the winning bid was \$9,500.00 for Cahaba's Transportation Fund. Thanks Nicole!