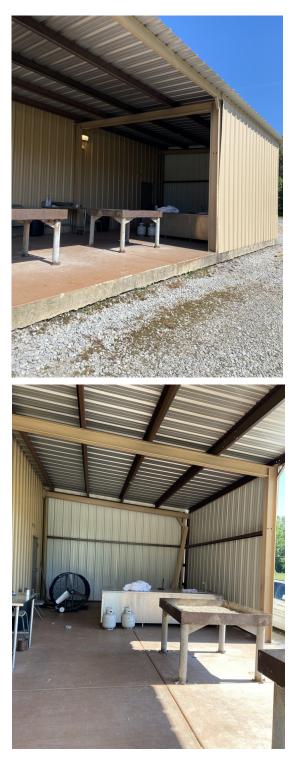

### Restoration and renovation projects going on at Cahaba Shrine

\*The interior of the building has been repainted

\*A partial enclosure is being constructed around the patio outside the kitchen to protect cooks and cookers from the elements