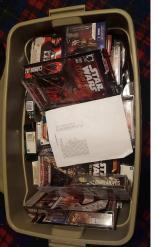

#### MAY THE FORCE BE WITH OUR ROADRUNNERS!

On May 4th the Recorder went to Decatur to pick up 30 totes of vintage (never been opened) Star Wars toys donated in memory of John Tracy by his wife Nicole. Pam sought out vendors, and after a few bidding wars, the winning bid was \$9,500.00 for Cahaba's Transportation Fund. Thanks Nicole!