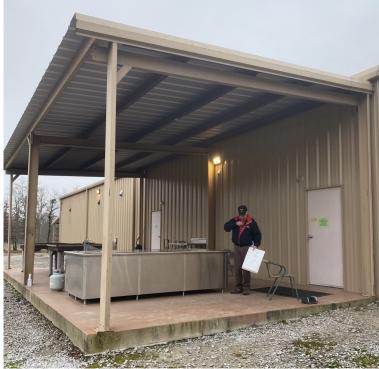

### Restoration and renovation projects going on at Cahaba Shrine

\*The interior of the building has been repainted

\*A partial enclosure is being constructed around the patio outside the kitchen to protect cooks and cookers from the elements