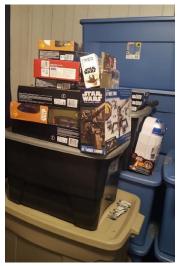

#### MAY THE FORCE BE WITH OUR ROADRUNNERS!

On May 4th the Recorder went to Decatur to pick up 30 totes of vintage (never been opened) Star Wars toys donated in memory of John Tracy by his wife Nicole. Pam sought out vendors, and after a few bidding wars, the winning bid was \$9,500.00 for Cahaba's Transportation Fund. Thanks Nicole!