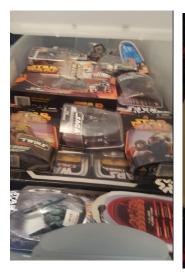

#### MAY THE FORCE BE WITH OUR ROADRUNNERS!

On May 4th the Recorder went to Decatur to pick up 30 totes of vintage (never been opened) Star Wars toys donated in memory of John Tracy by his wife Nicole. Pam sought out vendors, and after a few bidding wars, the winning bid was \$9,500.00 for Cahaba's Transportation Fund. Thanks Nicole!