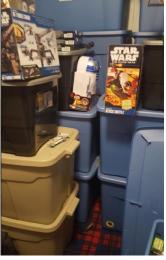

#### MAY THE FORCE BE WITH OUR ROADRUNNERS!

On May 4th the Recorder went to Decatur to pick up 30 totes of vintage (never been opened) Star Wars toys donated in memory of John Tracy by his wife Nicole. Pam sought out vendors, and after a few bidding wars, the winning bid was \$9,500.00 for Cahaba's Transportation Fund. Thanks Nicole!