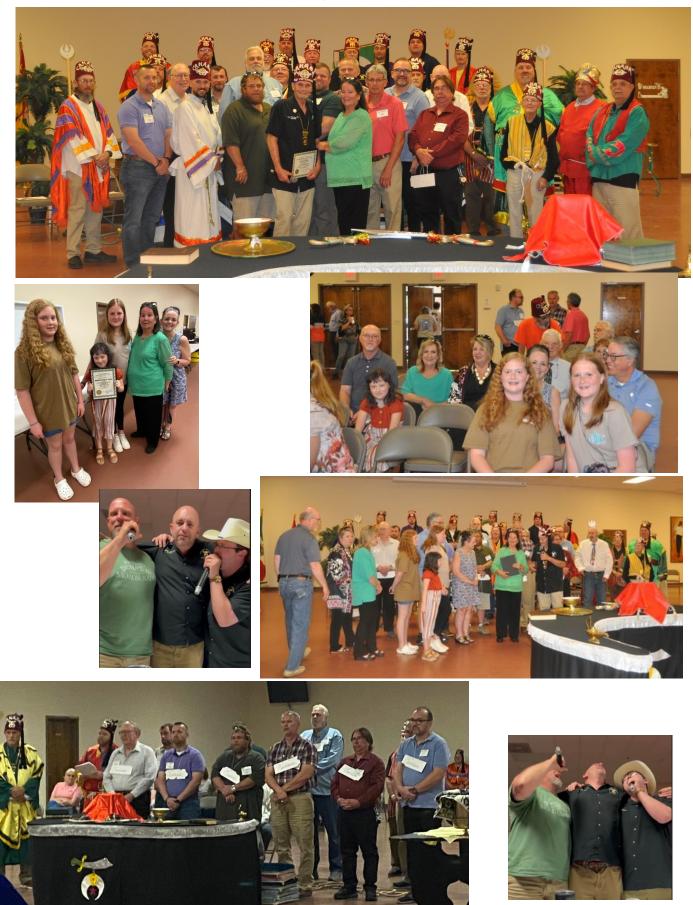

### **Summer 2023**

The Voice of Cahaba Shrine

WELCOME TO THE 11 NOBLES OF THE SPRING CEREMONIAL CLASS SATURDAY, MAY 6, 2023 IN HONOR OF NOBLE GEORGE A. PIPES

Southeastern Shrine Association will be in Pigeon Forge, Tennessee on August 9-12. This is always a good time in the mountains. I hope to see a good turnout for this.

Thanks to all who participated and came out to our Spring Ceremonial in honor of Noble George Pipes. This turned out to be one of our better ceremonials in some time. Great fellowship, fun and food was enjoyed by all.

### **CHIEF RABBAN** Noble Kerry Stanley

Hello Nobles and Ladies,

Gosh how time flies by. Here we are rolling into June already. I hope all who got to come out to the Spring Ceremonial had a good time. It was a momentous occasion with the class being in honor of Noble George Pipes. We were able to welcome 11 new Nobles to the Fraternity. If you missed it, we will do it again this fall.

Our Membership Chairman, Noble Gerald Robinson, is doing a great job. He has called and visited with a lot of new Masons and feels sure we will be getting a large group to join us very soon.

Noble Zach Wade did a great job on our Spring Ceremonial. We were so happy to have 11 new Masons join our ranks as Nobles. The day was great and the food was even better.