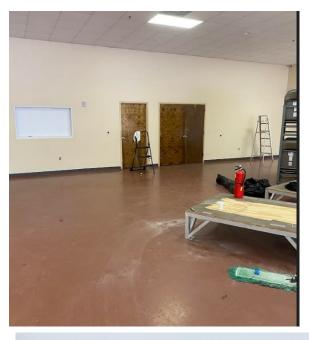

### Restoration and renovation projects going on at Cahaba Shrine

\*The interior of the building has been repainted

\*A partial enclosure is being constructed around the patio outside the kitchen to protect cooks and cookers from the elements