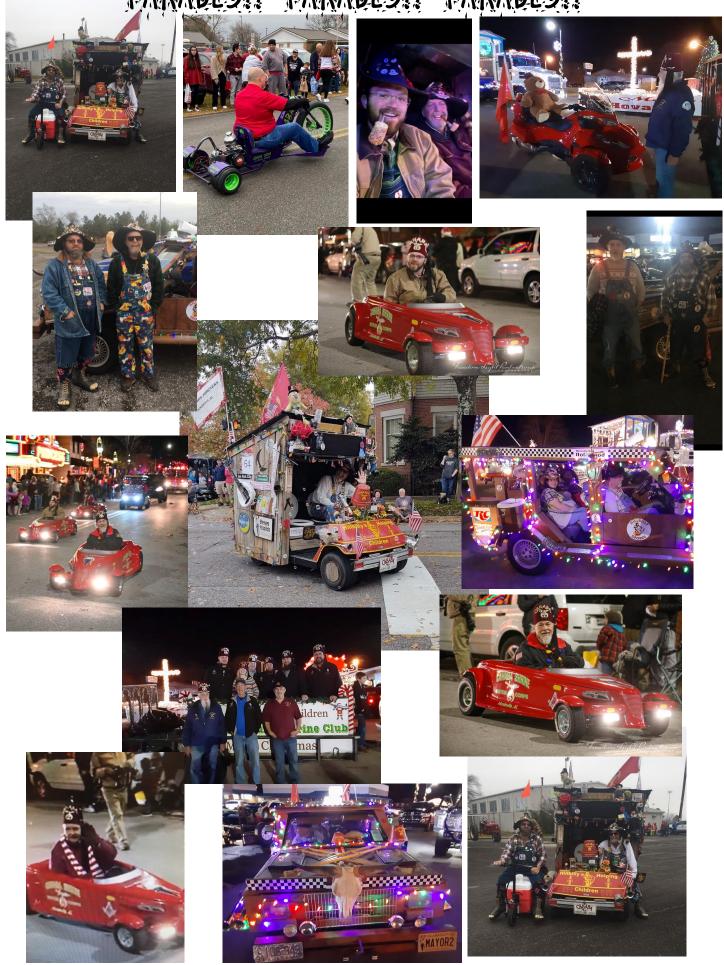

|                  | (optional)<br>(optional)      |                            |
| DONOR'S NAME                                                                       |                  |                               |                            |
| Donor's Address:                                                                   |                  |                               |                            |
| SEND ACKNOWLEDGEMENT TO: (Name/Ac                                                  | ddress*)         |                               |                            |
| *Relationship to deceased:                                                         |                  |                               |                            |

PARADESII PARADESII PARADESII



# SHRINE UNIT AND CLUB HAPPENINGS

#### JACKSON COUNTY SHRINE CLUB

Greetings from President Noble Bob Miller and members of Jackson County Shrine Club. We meet the third Thursday of each month in Scottsboro, Alabama at Cattle Stampede Restaurant on Highway 72. Eat at 6:00 PM Meeting starts at 7:00 PM.

We were pleased to serve the meal at the February Cahaba stated meeting. It was good to see everyone out at the meeting.

Our year is already on the move. We will have a Zero-Turn riding Lawn mower with trailer to raffle for the Sportsman Giveaway. We are also raffling a pistol. See any of our members for your tickets.

Check out the picture. We kicked of February with "Shriners Burn Awareness Week." Thanks to the Jackson County Commission for the "Proclamation."

Join us March 25, 26 and