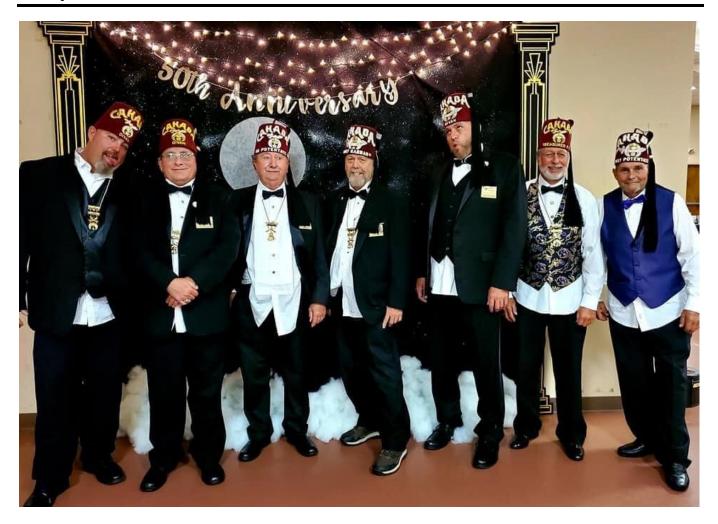

## Cahaba Shriners 50th Anniversary Fall Ceremonial

At Cahaba Shrine Center 1226 Blake Bottom Rd. Huntsville, AL

Illus. Sir Neal McAnalley proclaims

SATURDAY, November 13, 2021

FALL CEREMONIAL DAY