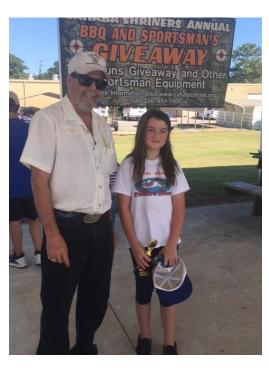

Cahaba's biggest fundraiser of the year, the Sportsman Gun Giveaway, was held on October 9th, and was a huge success thanks to the nobility.

If there's ever anything I can do, please let me or Lady Beth know. Again, thanks to everyone for what you do for Cahaba.