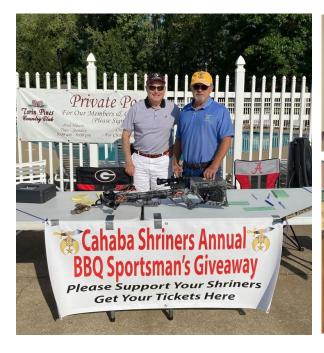

Cahaba's biggest fundraiser of the year, the Sportsman Gun Giveaway, was held on October 9th, and was a huge success thanks to the nobility.

If there's ever anything I can do, please let me or Lady Beth know. Again, thanks to everyone for what you do for Cahaba.