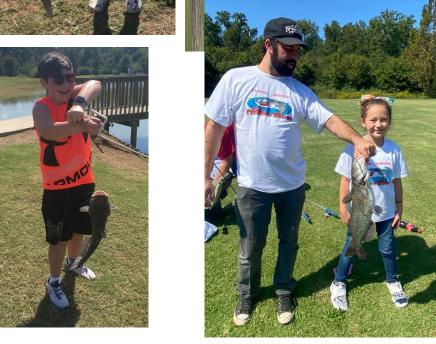

The first Annual Cahaba Car Show turned out great. Thank you to everyone for coming out to help.

The kids fishing rodeo was a big success as well. I want to thank all of the clubs and units for the sponsorships as well as all the Nobles and Ladies for their help in making it a success; after all, It's All About the Kids!

# KIDS FISHING RODEO