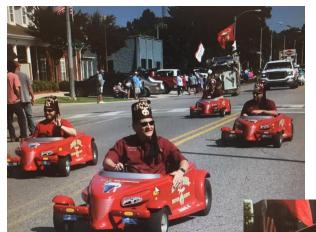

Clan 68 for the new hospital van.



## CAHABA SHRINE MOTOR CORPS GUN & KNIFE SHOW DECEMBER 11-12, 2021 SATURDAY 9AM-5PM SUNDAY 9AM-4PM csmcgunshow@gmail.com

Contact Event Coordinator: Scott Lagrone (256) 434-6004 1226 Blake Bottom Rd. Huntsville, AL 35806



Noble Joe Pennington presents III. Sir McAnalley with \$5,000.00 from the Motor Corps Unit for the new hospital van.





Lady Beth McCarley presents III. Sir McAnalley with \$130.00 for the new hospital van.



Noble Blake Hulgan receives his Permanent Contributing Membership Certificate

Miss Crimson Chambers, a patient at the Cincinnati Shriners Hospitals, presented a check to Cahaba Shrine's Transportation Fund for \$6,500.00.

Monies for Crimson were raised from the Rise From the Ashes motorcycle run.

# PARADING IN TUSCUMBIA











#### **MEMBER AWARDS AND PRESENTATIONS**

Congratulations to these Nobles for receiving their 50 year Membership Pin:



**Noble William Maurice Means** 



Noble James C. "Charlie" Durham



Noble Joe R. Webster



Noble Foy "Pat" James



Noble William D. Picking



**Noble Fred Tillbrook** 

#### Also awarded to:

Noble Carmelo Aliano, Jr.
Noble Nathan C. Brewer
Noble C. Phillip Bowling
Noble Jack E. Farris
Noble Gary T. Foshee
Noble Charles T. Hitchcock
Noble Robert F. Myrick
Noble Auby D. Smith
Noble Charles D. Stocks
Noble Charles G. Strickland

INCOMING / OUTGOING
POTENTATE'S PARTY
SATURDAY, JANUARY 29, 2022
AT CAHABA SHRINE
6:00 PM

(DETAILS TO BE ANNOUNCED)

RSVP to Cahaba Shrine at 256-851-7400



THE CAHABAN

Cahaba Shriners P.O. Box 3388 Huntsville, AL 35810 (256) 851